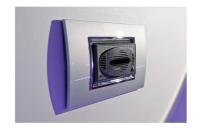

## Aromatherapy system incorporated

M<sub>e</sub>F: Metallized finish

GF:

MF:

Glossy finish

Matt finish