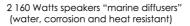

Two 160 Watts speakers each "marine diffusers"

Aromatherapy system incorporated

(Note: Visit the accessories section and build the shower in line with your style)