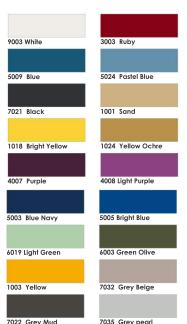

### STRUCTURE:

The shower is built in PE (linear polyethylene) made through rotational printing, it's available in the following colours: White, silver, gold or glitterate it also be matt or polished finished (see the rail color RAL chart)