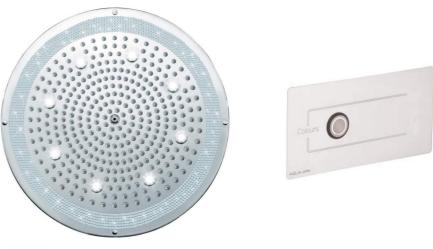

#### EQUIPMENT:

Sippy showerhead 47x47 cm. Rain 8 led RGB - Swarosky Stainless steel brushed (see showerhead data sheet)

Single function handshower - Swarosky

Concealed thermostatic mixer and 2 ways diverter - Swarosky

#### **Data Sheet Showerhead**

Sippy showerhead 47 x 47 cm. Rain 8 led RGB - Swarosky + Controller with and without tile for LED control

1 Spray in Sprays

Controller for LED color control

(Note: Timer with the possibility to regulate the jet period on request)

The base goes with a platform made in okumè (mahogany wood) safe, comfortable, anti-slip and easy to clean