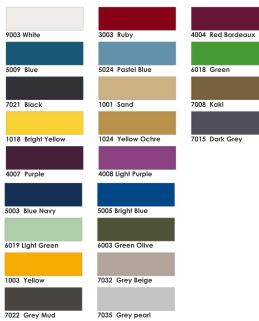

### STRUCTURE:

The shower is built in PE (linear polyethylene) made through rotational printing, it's available in the following colours: White, silver, gold or glitterate it also be matt or polished finished (see the rail color RAL chart)