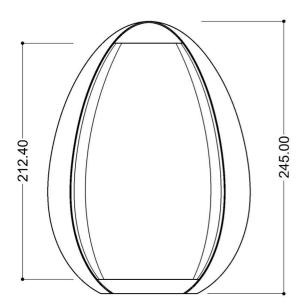

with the possibility to regulate the jet period on request)

The base goes with a platform made in okumè (mahogany wood) safe, comfortable, anti-slip and easy to clean

Two 160 Watts speakers each "marine diffusers"

Aromatherapy system incorporated

(Note: Visit the accessories section and build the shower in line with your style)

### STRUCTURE:

The shower is built in PE (linear polyethylene) made through rotational printing, it's available in the following colours: White, silver, gold or glitterate it also be matt or polished finished (see the rail color RAL chart)

UVI protection UV8 factor (equivalent to 8000 hours under the sun)

High resistant to shocks and high temperatures: (-60°C to +80°C) (-76°F to 176°F)

All materials are 100% recyclable

## Upper view



#### Frontal view



#### **Data Sheet Showerhead**

Sippy showerhead 47 x 47 cm. Rain 8 led RGB - Swarosky + Controller with and without tile for LED control





1 Spray in Sprays



## Easy Clean System in Functions

Easy-clean spray pattern. Products featuring "Easy Clean" rubber nozzles.



## **Leds Light** in Functions

Low voltage LED System





## Aromatherapy system incorporated

















M<sub>e</sub>F: Metallized finish

GF:

MF:

Glossy finish

Matt finish