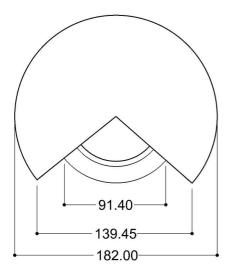

control

(Note: Timer with the possibility to regulate the jet period on request)

The base goes with a platform made in okumè (mahogany wood) safe, comfortable, anti-slip and easy to clean

Two 160 Watts speakers each "marine diffusers"

Aromatherapy system incorporated

(Note: Visit the accessories section and build the shower in line with your style)

### STRUCTURE:

The shower is built in PE (linear polyethylene) made through rotational printing, it's available in the following colours: White, silver, gold or glitterate it also be matt or polished finished (see the rail color RAL chart)

UVI protection UV8 factor (equivalent to 8000 hours under the sun)

High resistant to shocks and high temperatures: (-60°C to +80°C) (-76°F to 176°F)

All materials are 100% recyclable

## Upper view



#### Frontal view



#### **Data Sheet Showerhead**

Sippy showerhead 47 x 47 cm. Rain 8 led RGB - Swarosky + Controller with and without tile for LED control





1 Spray in Sprays



## Easy Clean System in Functions

Easy-clean spray pattern. Products featuring "Easy Clean" rubber nozzles.



## **Leds Light** in Functions

Low voltage LED System





## Aromatherapy system incorporated

















M<sub>e</sub>F: Metallized finish

GF:

MF:

Glossy finish

Matt finish