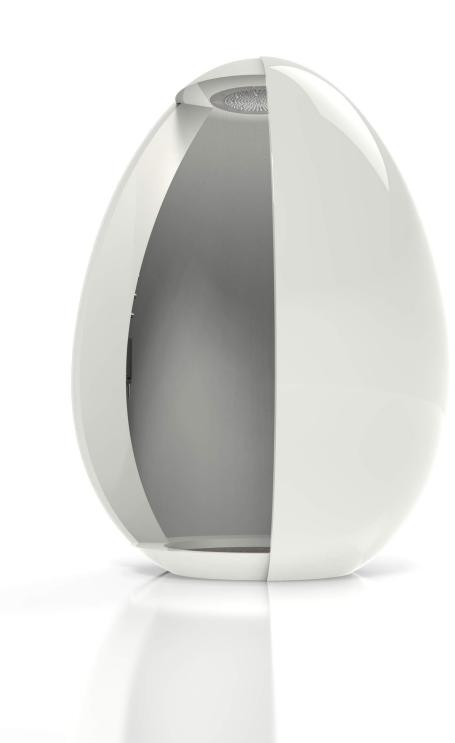

# **EGG** Design by Luca Sacchetti

" A shell to protect and find yourself. An "alien" object inside of a planned environment, which you can look at in its own individuality.

A split in the egg allows the entrance, the possibility to go back to the roots, where everything is completely pure and white.

You can communicate with the outside, protect yourself from adversities, reactivating lost feelings. A primordial object that reveals antique truth and open up new horizons in its own simplicity..."