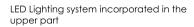

#### **EQUIPMENT:**

Sippy showerhead 47x47 cm. Rain + 8 Body spray orientable shower, mist spray (see showerhead data sheet)

Concealed thermostatic mixer and 2 ways diverter

Lighting LED system incorporated