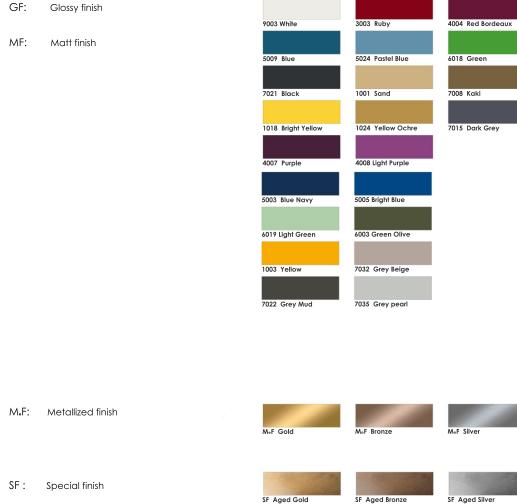

### STRUCTURE :

The shower is built in PE (linear polyethylene) made through rotational printing, it's available in the following colours: White, silver, gold or glitterate it also be matt or polished finished (see the rail color RAL chart)