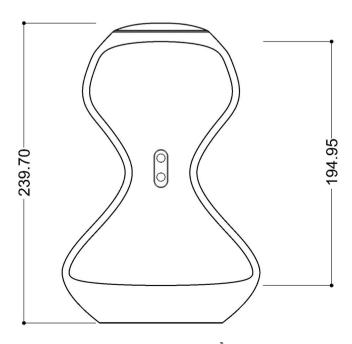

rol

(Note: Timer with the possibility to regulate the jet period on request)

The base goes with a platform made in okumè (mahogany wood) safe, comfortable, anti-slip and easy to clean

(Note: Visit the accessories section and build the shower in line with your style)

### STRUCTURE :

The shower is built in PE (linear polyethylene) made through rotational printing, it's available in the following colours: White, silver, gold or glitterate it also be matt or polished finished (see the rail color RAL chart)

UVI protection UV8 factor (equivalent to 8000 hours under the sun) High resistant to shocks and high temperatures:  $(-60^{\circ}\text{C to } +80^{\circ}\text{C})$   $(-76^{\circ}\text{F to } 176^{\circ}\text{F})$ 

All materials are 100% recyclable

## Upper view



### Frontal view



### Data Sheet Showerhead

Sippy showerhead 50 x 50 cm Rain - stainless steel





1 Spray in Sprays



Easy Clean System in Functions

Easy-clean spray pattern. Products featuring "Easy Clean" rubber nozzles.





8 Body spray orientable shower, mist spray