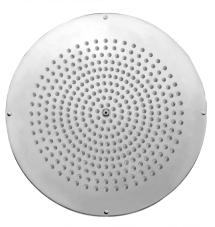

### Data Sheet Showerhead

Sippy showerhead 50 x 50 cm Rain - stainless steel

1 Spray in Sprays

Easy Clean System in Functions

Easy-clean spray pattern. Products featuring "Easy Clean" rubber nozzles.

8 Body spray orientable shower, mist spray