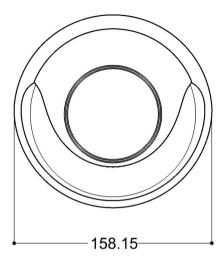

r for LED color control

(Note: Timer with the possibility to regulate the jet period on request)

The base goes with a platform made in okumè (mahogany wood) safe, comfortable, anti-slip and easy to clean

(Note: Visit the accessories section and build the shower in line with your style)

### STRUCTURE :

The shower is built in PE (linear polyethylene) made through rotational printing, it's available in the following colours: White, silver, gold or glitterate it also be matt or polished finished (see the rail color RAL chart)

UVI protection UV8 factor (equivalent to 8000 hours under the sun) High resistant to shocks and high temperatures:  $(-60^{\circ}\text{C to } +80^{\circ}\text{C})$   $(-76^{\circ}\text{F to } 176^{\circ}\text{F})$ 

All materials are 100% recyclable

## Upper view



### Frontal view



### Data Sheet Showerhead

Sippy showerhead 50 x 50 cm Rain - stainless steel





1 Spray in Sprays



Easy Clean System in Functions

Easy-clean spray pattern. Products featuring "Easy Clean" rubber nozzles.





8 Body spray orientable shower, mist spray