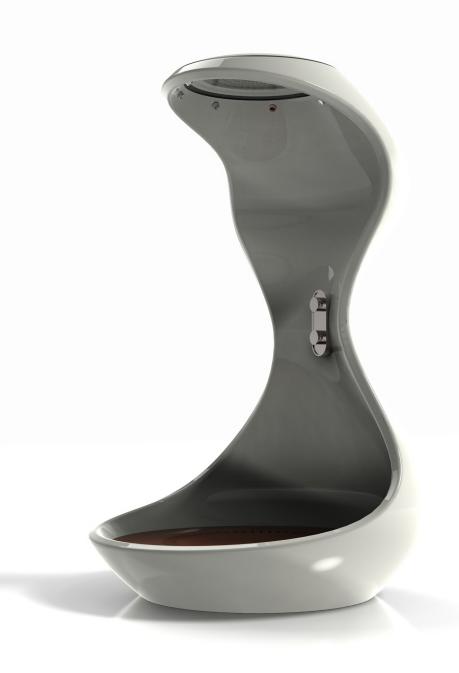

# **HYDRA** Design by Ferrante Sabino

"Hydra is an outdoor shower system that comes from the need of donating to a unic body, in the most confortable way, one of the primary and most pleasant needs that men and women can enjoy.

The silhouette shows a sinuous profile that recalls the harmony of nature. The sea world and its creatures inspired the architect designing and naming this unic shower."

#### **EQUIPMENT:**

Sippy showerhead 47x47 cm. Rain + 8 Body spray orientable shower, mist spray (see showerhead data sheet)

Concealed thermostatic mixer and 2 ways diverter

Lighting LED system incorporated

Controller for LED color control

(Note: Timer with the possibility to regulate the jet period on request)

The base goes with a platform made in okumè (mahogany wood) safe, comfortable, anti-slip and easy to clean

### STRUCTURE :

The shower is built in PE (linear polyethylene) made through rotational printing, it's available in the following colours: White, silver, gold or glitterate it also be matt or polished finished (see the rail color RAL chart)