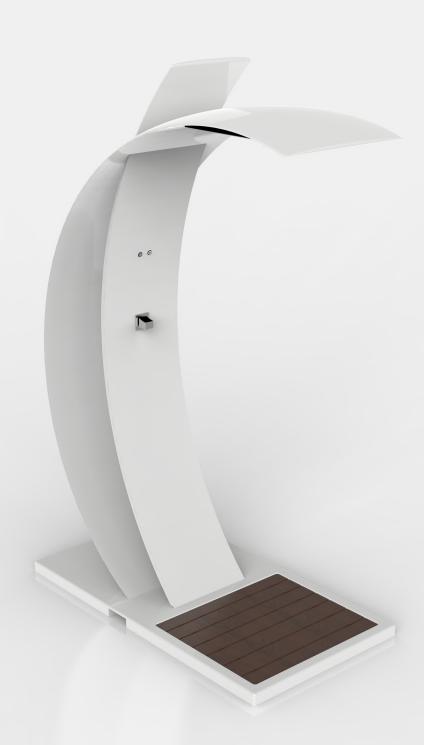

# **ELLOS** Design by Michela Ferrari & Luca Sacchetti

"Two arches with different trajectories but same origin base, encounter each other accidentally and by apparently radomness creating an idea or just an emotion.

"Ellos" gathers the experience of the past that faces the future in an instant, inspired by the colours of the nature in their own armony and contrast. These two arches are "ellos", two lifes among the rest."

#### EQUIPMENT:

Sippy showerhead 55x40 cm. Rain / Waterfall 4 led RGB - Stainless steel brushed (see showerhead data sheet)

Concealed thermostatic mixer

Controller for LED color control and shower functions (Rain / Waterfall)

#### STRUCTURE:

The shower is built in PE (linear polyethylene) made through rotational printing, it's available in the following colours: White, silver, gold or glitterate it also be matt or polished finished (see the rail color RAL chart)