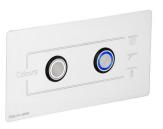

#### EQUIPMENT:

Sippy showerhead 55x40 cm. Rain / Waterfall 4 led RGB - Stainless steel brushed (see showerhead data sheet)

Concealed thermostatic mixer

Controller for LED color control and shower functions (Rain / Waterfall)

## Data Sheet Showerhead

Showerhead 55 x 40 cm rain/waterfall 4 light LED RGB - stainless steel brushed

Controller with and without tile for the LED control and the shower functions

| 000<br>0000<br>nos | Cromotherapy                                      | •                | Controller with 2 backlit buttons to turn on the light and change the shower functions | AISI<br>304L | Stainless steel AISI<br>304L |
|--------------------|---------------------------------------------------|------------------|----------------------------------------------------------------------------------------|--------------|------------------------------|
| ٥                  | Water Ring (high performances with low pressures) | ) <b>&amp;</b> ( | Sippy                                                                                  | 8            | Anti limestone system        |
| <b>Q</b>           | Inspectionable                                    | 711              | 2 jets – waterfall                                                                     |              |                              |