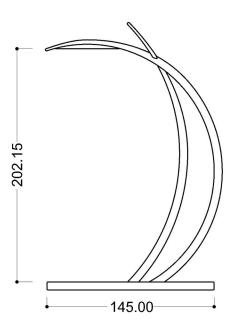

tic mixer

Controller for LED color control and shower functions (Rain / Waterfall)

(Note: Timer with the possibility to regulate the jet period on request)

The base goes with a platform made in okumè (mahogany wood) safe, comfortable, anti-slip and easy to clean

(Note: Visit the accessories section and build the shower in line with your style)

#### STRUCTURE:

The shower is built in PE (linear polyethylene) made through rotational printing, it's available in the following colours: White, silver, gold or glitterate it also be matt or polished finished (see the rail color RAL chart)

UVI protection UV8 factor (equivalent to 8000 hours under the sun)

High resistant to shocks and high temperatures: (-60°C to +80°C) (-76°F to 176°F)

All materials are 100% recyclable

## Right side view



### Frontal view



## Data Sheet Showerhead

Showerhead 55 x 40 cm rain/waterfall 4 light LED RGB - stainless steel brushed



Controller with and without tile for the LED control and the shower functions



| 000<br>0000<br>nos | Cromotherapy                                      | •                | Controller with 2 backlit buttons to turn on the light and change the shower functions | AISI<br>304L | Stainless steel AISI<br>304L |
|--------------------|---------------------------------------------------|------------------|----------------------------------------------------------------------------------------|--------------|------------------------------|
| ٥                  | Water Ring (high performances with low pressures) | ) <b>&amp;</b> ( | Sippy