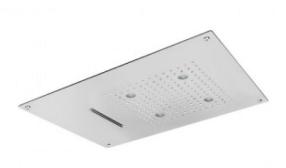

#### EQUIPMENT:

Sippy showerhead 55x40 cm. Rain / Waterfall 4 led RGB - Stainless steel brushed (see showerhead data sheet)

Concealed thermostatic mixer

Controller for LED color control and shower functions (Rain / Waterfall)

## Data Sheet Showerhead

Showerhead 55 x 40 cm rain/waterfall 4 light LED RGB - stainless steel brushed

Controller with and without tile for the LED control and the shower functions

| 000<br>0000<br>nos | Cromotherapy                                      | •                | Controller with 2 backlit buttons to turn on the light and change the shower functions | AISI<br>304L | Stainless steel AISI<br>304L |
|--------------------|---------------------------------------------------|------------------|----------------------------------------------------------------------------------------|--------------|------------------------------|
| ٥                  | Water Ring (high performances with low pressures) | ) <b>&amp;</b> ( | Sippy                                                                                  | 8            | Anti limestone system        |
| <b>Q</b>           | Inspectionable                                    | 711              | 2 jets – waterfall                                                                     |              |                              |