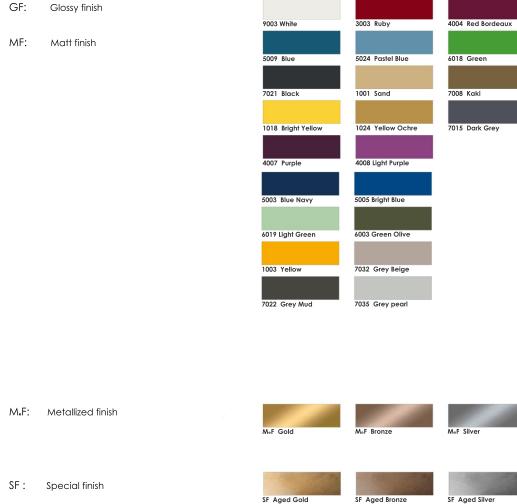

#### STRUCTURE:

The shower is built in PE (linear polyethylene) made through rotational printing, it's available in the following colours: White, silver, gold or glitterate it also be matt or polished finished (see the rail color RAL chart)