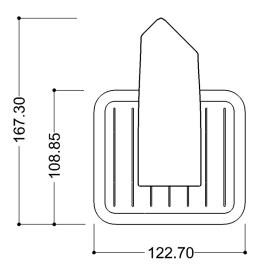

## Upper view

GF: Glossy finish

MF: Matt finish

M<sub>e</sub>F: Metallized finish

J

M<sub>\*</sub>F Bronze

SF: Special finish

MeF Gold

OKUMÈ/MAHOGANY PLATFORM