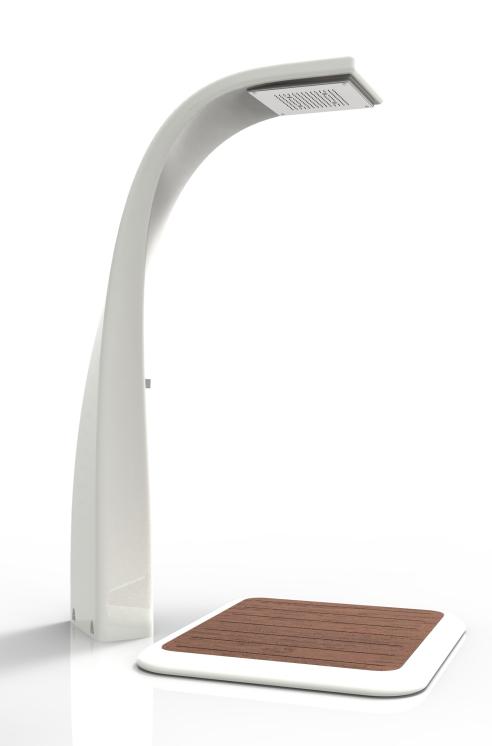

**TAB** Design by Leonardo Filippi

"It was born from the desire of impressing and creating an endless movement; it has a stretched, tapered form, that wraps around itself like a paper TAB ready to be wrest.

Its shape makes difficult to find an optimal viewpoint, and consequently it creates a dynamic effect that changes frequently and it encourages the observer to search a better viewpoint."

The base for the platform is made in polyethylene, is available as the shower glitterate, matt or shimmy painted provided on request and it goes with a platform made in okumè (mahogany wood) safe, comfortable, anti-slip and easy to clean