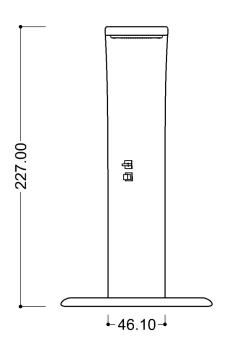

#### Frontal view

#### STRUCTURE (shower & base):

The shower is built in PE (linear polyethylene) made through rotational printing, it's available in the following colours: White, silver, gold or glitterate it also be matt or polished finished (see the rail color RAL chart)