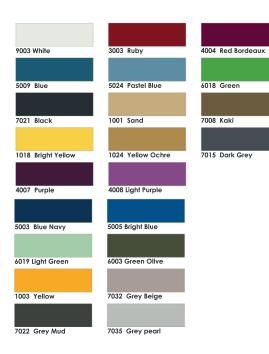

#### STRUCTURE (shower & base):

The shower is built in PE (linear polyethylene) made through rotational printing, it's available in the following colours: White, silver, gold or glitterate it also be matt or polished finished (see the rail color RAL chart)