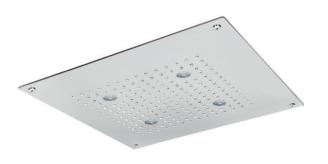

#### **EQUIPMENT**:

Sippy showerhead 40x40 cm. Rain 4 led RGB - Stainless steel brushed (see showerhead data sheet)

Concealed thermostatic mixer

Controller for LED color control

(Note: Timer with the possibility to regulate the jet period on request)

### **Data Sheet Showerhead**

Showerhead 40 x 40 cm Rain 4 light LED RGB - stainless steel brushed

Controller with and without tile for the LED control

| 000<br>0000<br>803 | Cromotherapy                                            | •                | Controller with backlit button to turn on the light | AISI<br>304L | Stainless steel AISI<br>304L |
|--------------------|---------------------------------------------------------|------------------|-----------------------------------------------------|--------------|------------------------------|
| ٠                  | Water Ring (high<br>performances with<br>low pressures) | , <b>&amp;</b> . | Sippy                                               | •            | Anti limestone system        |
| <b>Q</b>           | Inspectionable                                          |                  | 1 jets – Rain                                       |              |                              |